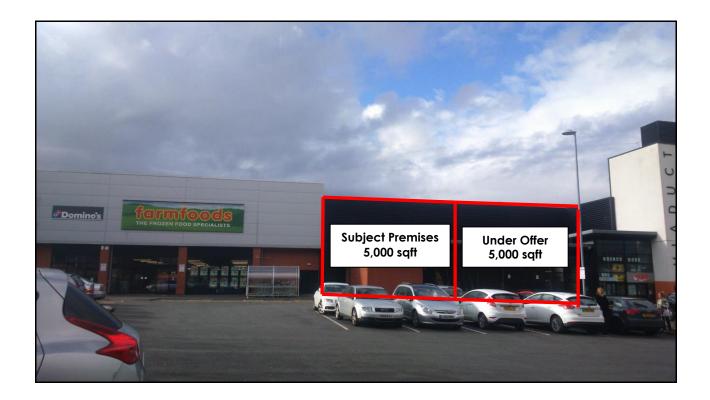

# To Let - 5,000 sqft

Hyndburn Road, Accrington, BB5 1QF

- Farmfoods & Domino's Pizza Now Open.
- Adjacent to existing VUE cinemas and McDonalds.
- 5,000 sqft (464.5 sqm) available.
- Situated in the centre of Accrington, population of 35,000.
- Benefits from A1 and D2 Consent.

The site is located in the centre of Accrington on the A679, circa 100m from Accrington rail station.

The site is adjacent to VUE Cinemas and a McDonalds Drive Thru'. Nearby occupiers include B&M, Asda, Matalan and Aldi.

### Accommodation

The premises comprise a stripped out former bowling centre but following recent deals with **Farmfoods (open)**, **Domino's (open) and under offer to a Gym operator (5,000 sqft)** the remaining space available extends to the following approximate gross internal area: