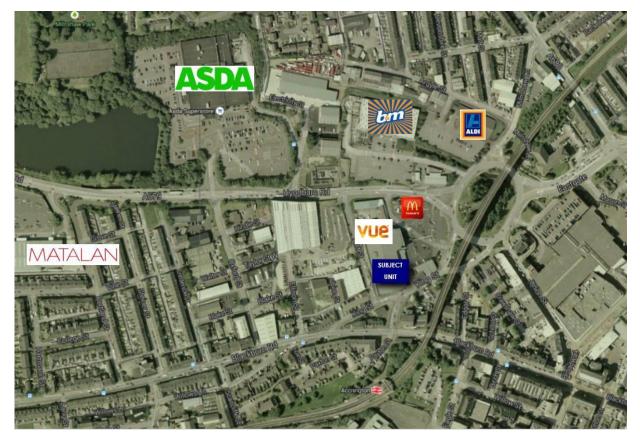

# Location

Accrington has a town population of 35,000 with an urban area population of 70,000. It is situated in central Lancashire, 4 miles east of Blackburn and 6 miles west of Burnley. Accrington town centre is situated 2 miles from junction 7 of the M65 motorway.

The site is located in the centre of Accrington on the A679, circa 100m from Accrington rail station.

The site is adjacent to VUE Cinemas and a McDonalds Drive Thru'. Nearby occupiers include B&M, Asda, Matalan and Aldi.