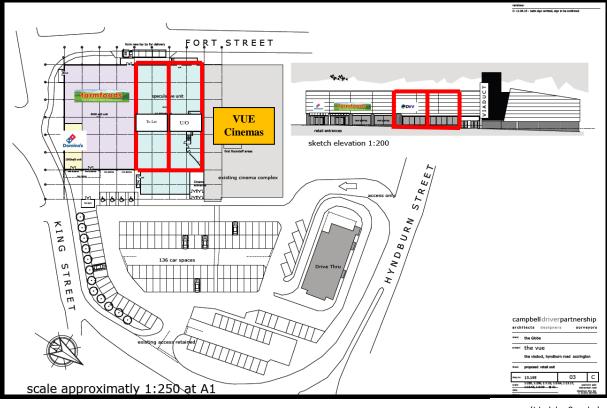

### Accommodation

The premises comprise a stripped out former bowling centre but following recent deals with **Farmfoods (open)**, **Domino's (open) and under offer to a Gym operator (5,000 sqft)** the remaining space available extends to the following approximate gross internal area:

### Planning

The unit benefits from a Class A1 (Retail) and D2 (Assembly and Leisure) Planning consent (App No: 11/15/0350), but is subject to planning to create a 5,000 sqft unit, which would a suit leisure/retail operator.