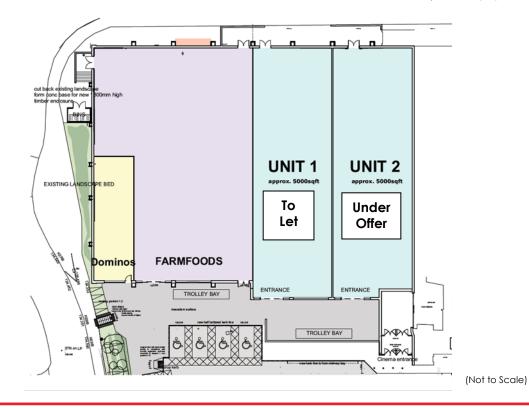

### Accommodation

The premises comprise a stripped out former bowling centre but following recent deals with **Farmfoods (open)**, **Domino's (open) and under offer to a Gym operator (5,000 sqft)** the remaining space available extends to the following approximate gross internal area:

| Demise       | Sq Feet | Sq. Metres |
|--------------|---------|------------|
| Ground Floor | 5,000   | 464.5      |